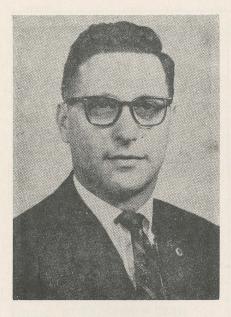

MR. and MRS.

C. HAROLD CHOLOK

MICHELLE and ALEC.

RABBI ROBERT A. KAUFMAN

Beth Israel Center is pleased to welcome Robert A. Kaufman as its first Rabbi, to be a leader for the congregation, a teacher for the children, and for the adults as well, and to encourage us and help us to formulate a more vital community life.

Rabbi Kaufman, a native of Punxsutawney, Pa., graduated Pennsylvania State University in 1946, obtained a Master's degree at the University of Pittsburgh and served as a social worker for several years before entering the rabbinate. Taking his rabbinical training at the Jewish Institute of Religion in New York, Rabbi Kaufman was ordained in 1955 and was successively Chaplain at Fort Bragg, B'nai B'rith Hillel Director at West Virginia University and Rabbi of the Tree of Life Congregation of Morgantown, W. Va., and B'nai B'rith Chaplain at the Mayo Clinic, Rochester, Minn. Since 1959 he has led the conservative Synagogue of Israel in Wheeling, W. Va.

Rabbi Kaufman is accompanied by his wife, Hilda (nee Simon), a native Pittsburgher and graduate of the University of Pittsburgh and the teachers training course of the Hebrew Institute of Pittsburgh. They have two children, Aviva, 9; and Toby Ann, 3; and will reside at 313 West Bruceton Road in Pleasant Hills.