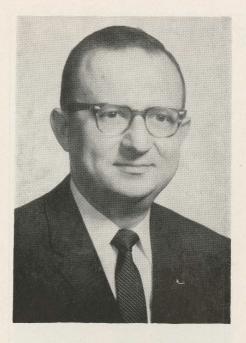

MR. and MRS.

C. HAROLD CHOLOK

MICHELLE and ALEC.

RABBI ROBERT A. KAUFMAN

Beth Israel Center is pleased to welcome Robert A. Kaufman as its first Rabbi, to be a leader for the congregation, a teacher for the children, and for the adults as well, and to encourage us and help us to formulate a more vital community life.

Rabbi Kaufman, a native of Punxsutawney, Pa., graduated Pennsylvania State University in 1946, obtained a Master's degree at the University of Pittsburgh and served as a social worker for several years before entering the rabbinate. Taking his rabbinical training at the Jewish Institute of Religion in New York, Rabbi Kaufman was ordained in 1955 and was successively Chaplain at Fort Bragg, B'nai B'rith Hillel Director at West Virginia University and Rabbi of the Tree of Life Congregation of Morgantown, W. Va., and B'nai B'rith Chaplain at the Mayo Clinic, Rochester, Minn. Since 1959 he has led the conservative Synagogue of Israel in Wheeling, W. Va.

Rabbi Kaufman is accompanied by his wife, Hilda (nee Simon), a native Pittsburgher and graduate of the University of Pittsburgh and the teachers training course of the Hebrew Institute of Pittsburgh. They have two children, Aviva, 9; and Toby Ann, 3; and will reside at 313 West Bruceton Road in Pleasant Hills.