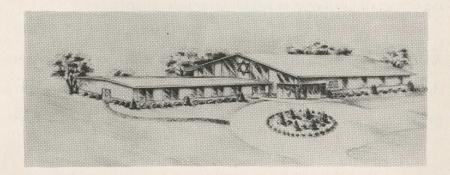

#### BETH ISRAEL CENTER—A COMMUNITY EFFORT

In the summer of 1958, Jewish residents of the Baldwin, Whitehall, Pleasant Hills area took giant steps towards the formation of a new synagogue to serve the fast developing southeastern suburbs of Pittsburgh. Sparked by Dr. Jacques L. Weiss, local business and professional people, and Bettis engineers and scientists, people motivated by the same ideals and needs, formed Beth Israel Center, registered sixty-five pupils in nine grades of Sunday School, and twenty pupils in a twice weekly Hebrew School. More than one hundred and fifty people attended High Holyday services held in the vestry of a Pleasant Hills church. A total of fifty-six original families constituted the structure that emerged from this painstaking beginning.

In the fall of 1960, two years from the birth of the idea, five acres of land were purchased.

This year, with eighty-five member families, with ninety pupils in ten classes on Sunday, with thirty pupils in three grades twice weekly in Hebrew school, Men's Club, Sisterhood, Confirmation and Bar Mitzvahs in increasing numbers, all in borrowed facilities, the Center plans to break ground this Spring, with completion of the building in the Fall of the year.