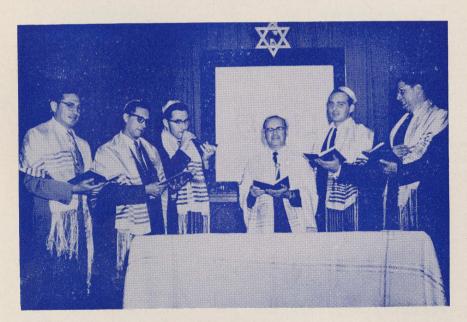

honor of

Mrs. Katherine Schlesinger's 70th birthday

Compliments of Steven & Joel Schwartz

In honor of Max Schwimer's recovery by Dr. & Mrs. Sidney Schwimer

Mr. & Mrs. Irving Sherman in honor of Lisa

Mr. & Mrs. Morris Specior in honor of Samuel, Sherry and Saralee

Mr. & Mrs. Edwin Stern in honor of Susan, Jeffrey and David

Mr. & Mrs. Marvin Sukolsky in honor of Marc, Stanley and Robert

Dr. & Mrs. Watenmaker in honor of Steven

Mr. & Mrs. Edward Weingart in honor of Robert, Philip and Jennifer

Dr. & Mrs. Jacques Weiss in honor of Chari, Jeffrey, Jay Bruce and David

Mr. & Mrs. James Weissburg in honor of Steven and Rachel

Greetings from George, Tillie and Madeleine Wolk

Compliments of the David Rothbart Family

Mr. & Mrs. Joseph J. Morov in honor of new granddaughter Sharon Lynn



First High Holiday Service

Best Wishes

#### Frank DiStefano

Pharmacist

22 Old Clairton Road

Pittsburgh 36, Pa.

TUxedo 2-7900

#### STERNBERGER'S

HOUSE OF COLOR

3307 Saw Mill Run Blvd.

Brentwood TUxedo 1-1050

Competent help for the home owner in color styling and solving paint problems

DuPont Paints
Allure Stylized Paints

Reliable Painters and decorators recommended

Headquarters for all the new exotic Products of paint chemistry

#### DANTE'S

RESTAURANT and LOUNGE

4131 Brownsville Road
Pittsburgh 27, Pa.

TUxedo 4-5414

- Specializing in Fine Food
- Entertainment Nightly
- Small Groups and Parties

  Expertly Handled

Your Pleasant Hills

MULTI-LIST REALTOR

- Real Estate
- Notary
- Insurance

Crestview
Realty Company

36 Old Clairton Road

TUxedo 4-0505

#### MEMBERS OF BE