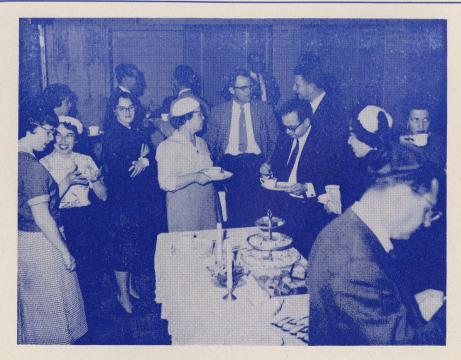

As their first service to the Center, Sisterhood women made the arrangements for professional sitters and sufficient snacks for the nursery children during High Holyday services. Sisterhood women also arranged for Succos and Simchas Torah celebrations in cooperation with the Sunday School and Ritual Committee. For Chanukah the children of the Sunday School received an appropriate treat. Sisterhood provided food for the Sunday School's inspirational Model Seder.

A library for children and adults was established as a result of a Sisterhood Book Sale. Arrangements for Oneg Shabbats after Friday Night Services were handled by Sisterhood women. The Covered Dish Purim Dinner was also a project of the Sisterhood this year. Whenever possible they enriched and assisted Center activities.

In addition, regular monthly meetings were enriching and educational. Book reviews, Chanukah Workshop, Passover Cookery, and Israel Singing were topics of some of the meetings. In addition, Cantor Haalman was a guest speaker as were Mrs. Berman and Mrs. Abrams of B'nai Israel Sisterhood and Mrs. Friedberg of the Jewish Community Relations Council.

Jewish articles for the home were sold at regular meetings along with books of Jewish content. As a group the women attended and enjoyed the Pittsburgh Playhouse production of "Tevya and His Daughters". Center children and their friends enjoyed "Jack and the Beanstalk" at the Playhouse through the efforts of the Sisterhood. Two types of Beth Israel greeting cards were established — one called "Beth Israel Centergram" and the other a formal donation card.