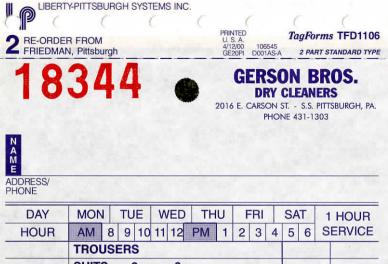

|                 | TROUSERS              |             |         |
|-----------------|-----------------------|-------------|---------|
|                 | SUITS 2pc 3pc         |             | N. S.   |
|                 | SHIRTS                | - 16 Mar    | -       |
| 1. 1.           | OVERCOATS C RAINCOATS | 31          |         |
|                 | SWEATERS              | 138.        | Los and |
|                 | DRESSES               | 1           |         |
| Service Barrier | BLOUSES               |             |         |
|                 | SKIRTS                |             |         |
| Series and      | JACKETS               | Section and |         |
|                 |                       |             |         |
|                 |                       |             |         |
|                 | TOTAL                 | 1 . A. A.   |         |

## **GERSON BROS.** - DRY CLEANERS

2016 E. CARSON ST. — S.S. PITTSBURGH, PA. — PHONE 431-1303 —

Not responsible for zippers, buttons, buckles, and any fading or discoloring of fabrics in any garment.